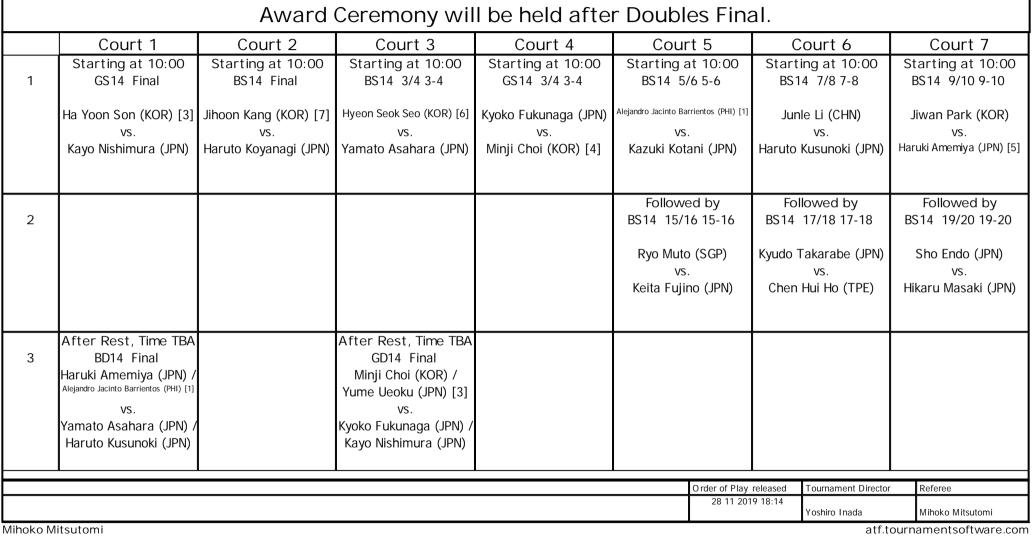

## Asia Junior Grass Court Tennis Championship in Saga 2019 29 11 2019 Page 1 of 2

ORDER OF PLAY

Date City, Country Website 23 - 29 11 2019 Saga-shi, JPN

## Asia Junior Grass Court Tennis Championship in Saga 2019 ORDER OF PLAY 29 11 2019 Page 2 of 2

<sup>City, Country</sup> Saga-shi, JPN Date Website 23 - 29 11 2019

|   |                                                           | Award                                           | Ceremony wil                                        | l be held afte                                | r Double                                               | es Fina                                    | al.      |                                         |                             |
|---|-----------------------------------------------------------|-------------------------------------------------|-----------------------------------------------------|-----------------------------------------------|--------------------------------------------------------|--------------------------------------------|----------|-----------------------------------------|-----------------------------|
|   | Court 8                                                   | Court 9                                         | Court10                                             | Court 11                                      | rt 11 Court 1                                          |                                            | 12 Court |                                         |                             |
| 1 | Starting at 10:00<br>BS14 11/12 11-12                     | Starting at 10:00<br>BS14 13/14 13-14           | Starting at 10:00<br>BS14 25/26 25-26               | Starting at 10:00<br>GS14 5/6 5-6             | Starting a<br>GS14 7/8                                 |                                            |          | ing at 10:00<br>4 9/10 9-10             |                             |
|   | Cho Kong Ethan Luk (HKG)<br>vs.<br>Dongmin Choi (KOR) [2] | VS.                                             | Howard Chan (HKG) [4]<br>vs.<br>Vincent Cheng (TPE) | Aoi Ide (JPN)<br>vs.<br>Peng Yu Lai (TPE) [5] | Kayla Souter<br>vs.<br>Yume Ueoku                      |                                            |          | Chu (TPE) [1]<br>vs.<br>o Cho (KOR) [2] |                             |
| 2 | Followed by<br>BS14 21/22 21-22                           | Followed by<br>BS14 27/28 27-28                 | Followed by<br>BS14 29/30 29-30                     | Followed by<br>GS14 11/12 11-12               | Followe<br>GS14 13/14                                  | 5                                          |          | llowed by<br>15/16 15-16                |                             |
|   | Ryoutarou Matsumoto (JPN)<br>Vs.<br>Kai Chuen Phay (SGP)  | Jun Igarashi (JPN)<br>vs.<br>Joonsuk Moon (KOR) | Ouki Tanoue (JPN)<br>vs.<br>Kwong Leong Chan (HKG)  | Jay Lee (KOR)<br>vs.<br>Hikari Miyazaki (JPN) | Lena Ciganer Albeniz (JPN)<br>vs.<br>Hyunseo Lee (KOR) |                                            |          | Cho (KOR) [6]<br>vs.<br>i Otomo (JPN)   |                             |
| 3 |                                                           |                                                 |                                                     |                                               |                                                        |                                            |          |                                         |                             |
|   |                                                           |                                                 |                                                     |                                               | <u> </u>                                               |                                            |          |                                         |                             |
|   |                                                           |                                                 |                                                     |                                               |                                                        | Order of Play released<br>28 11 2019 18:14 |          | Tournament Director<br>Yoshiro Inada    | Referee<br>Mihoko Mitsutomi |